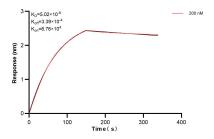

# Selected Validation Data

Cytometric bead array standard curve of MP00615-1, PIP4K2B Recombinant Matched Antibody Pair, PBS Only. Capture antibody: 83647-2-PBS. Detection antibody: 83647-1-PBS. Standard: Ag4099. Range: 0.625-80 ng/mL Biolayer interferometry (BLL) kinetic assay of 83647-2-PBS against Human PIP4K2B was performed. The affinity constant is 5.02 nM.