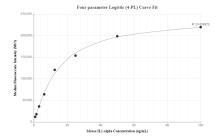

## Selected Validation Data

Cytometric bead array standard curve of MP00634-1, MOUSE IL-1 alpha Recombinant Matched Antibody Pair, PBS Only. Capture antibody: 83644-4-PBS. Detection antibody: 83644-3-PBS. Standard: Eg0263. Range: 0.78-100 ng/mL