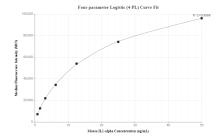

Cytometric bead array standard curve of MP00634-3, MOUSE IL-1 alpha Recombinant Matched Antibody Pair, PBS Only. Capture antibody: 83644-2-PBS. Detection antibody: 83644-3-PBS. Standard: Eg0263. Range: 0.78-50 ng/mL