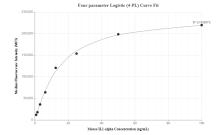

## Selected Validation Data

Cytometric bead array standard curve of MP00634-1, MOUSE IL-1 alpha Recombinant Matched Antibody Pair, PBS Only. Capture antibody: 83644-4-PBS. Detection antibody: 83644-3-PBS. Standard: Eg0263. Range: 0.78-100 ng/mL