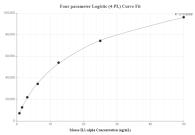

## Selected Validation Data

Cytometric bead array standard curve of MP00634-2, MOUSE IL-1 alpha Recombinant Matched Antibody Pair, PBS Only. Capture antibody: 83644-1-PBS. Detection antibody: 83644-2-PBS. Standard: Eg0263. Range: 0.78-50 ng/mL Cytometric bead array standard curve of MP00634-3, MOUSE IL-1 alpha Recombinant Matched Antibody Pair, PBS Only. Capture antibody: 83644-2-PBS. Detection antibody: 83644-3-PBS. Standard: Eg0263. Range: 0.78-50 ng/mL