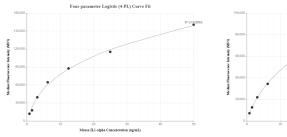

## Selected Validation Data

Cytometric bead array standard curve of MP00634-2, MOUSE IL-1 alpha Recombinant Matched Antibody Pair, PBS Only. Capture antibody: 83644-1-PBS. Detection antibody: 83644-2-PBS. Standard: Eg0263. Range: 0.78-50 ng/mL Cytometric bead array standard curve of MP00634-3, MOUSE IL-1 alpha Recombinant Matched Antibody Pair, PBS Only. Capture antibody: 83644-2-PBS. Detection antibody: 83644-3-PBS. Standard: Eg0263. Range: 0.78-50 ng/mL