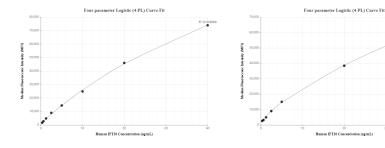

## Selected Validation Data

Cytometric bead array standard curve of MP00644-2, IFT20 Recombinant Matched Antibody Pair, PBS Only. Capture antibody: 83639-2-PBS. Detection antibody: 83639-5-PBS. Standard: Ag4521. Range: 0.313-40 ng/mL

R^2=0.9997

Cytometric bead array standard curve of MP00644-1, IFT20 Recombinant Matched Antibody Pair, PBS Only. Capture antibody: 83639-3-PBS. Detection antibody: 83639-5-PBS. Standard: Ag4521. Range: 0.313-40 ng/mL