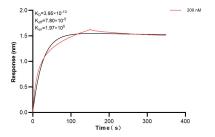

## Selected Validation Data

Cytometric bead array standard curve of MP00637-1, RCN1 Recombinant Matched Antibody Pair, PBS Only. Capture antibody: 83638-2-PBS. Detection antibody: 83638-1-PBS. Standard: Ag13256. Range: 0.313-40 ng/mL Biolayer interferometry (BLI) kinetic assay of 83638-1-PBS against Human RCN1 was performed. The affinity constant is 0.395 nM.