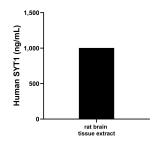

The mean human Synaptotagmin-1 concentration was determined to be 1,002.8 ng/mL in rat brain tissue extract based on a 3.0 mg/mL extract load.