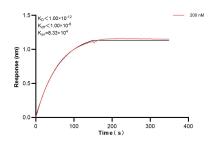

The mean CDK2 concentration was determined to be 27.38 ng/mL in Jurkat cell extract based on a 3.0 mg/mL extract load.

Biolayer interferometry (BLI) kinetic assay of 83635-6-PBS against Human CDK2 was performed. The affinity constant is below 1 pM.