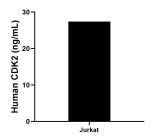

The mean CDK2 concentration was determined to be 27.38 ng/mL in Jurkat cell extract based on a 3.0 mg/mL extract load.

Biolayer interferometry (BLI) kinetic assay of 83635-6-PBS against Human CDK2 was performed. The affinity constant is below 1 pM.