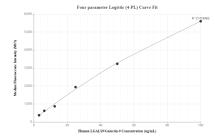

## Selected Validation Data

Cytometric bead array standard curve of MP00613-1, LGALS9/Galectin-9 Recombinant Matched Antibody Pair, PBS Only. Capture antibody: 83633-2-PBS. Detection antibody: 83633-1-PBS. Standard: Eg0084. Range: 3.13-100 ng/mL