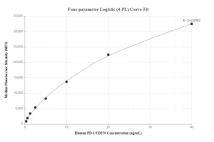

## Selected Validation Data

Cytometric bead array standard curve of MP00612-1, PD-1/CD279 Recombinant Matched Antibody Pair, PBS Only. Capture antibody: 83632-2-PBS. Detection antibody: 83632-1-PBS. Standard: Eg0974. Range: 0.313-40 ng/mL Cytometric bead array standard curve of MP00612-2, PD-1/CD279 Recombinant Matched Antibody Pair, PBS Only. Capture antibody: 83632-2-PBS. Detection antibody: 83632-4-PBS. Standard: Eg0974. Range: 0.313-40 ng/mL