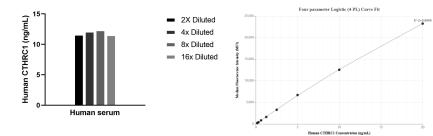

## Selected Validation Data

The mean CTHRC1 concentration was determined to be 11.9 ng/mL in human serum.

Cytometric bead array standard curve of MP02264-1, CTHRC1 Recombinant Matched Antibody Pair, PBS Only. Capture antibody: 83629-4-PBS. Detection antibody: 83629-3-PBS. Standard: Eg2824. Range: 0.156-20 ng/mL