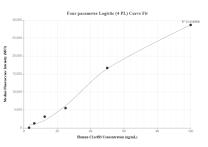

Cytometric bead array standard curve of MP00578-3, C 10rf83 Recombinant Matched Antibody Pair, PBS Only. Capture antibody: 83626-1-PBS. Detection antibody: 83626-4-PBS. Standard: Ag15040. Range: 3.13-100 ng/mL