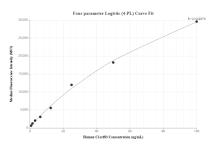

### Selected Validation Data

Cytometric bead array standard curve of MP00578-1, C1orf83 Recombinant Matched Antibody Pair, PBS Only. Capture antibody: 83626-1-PBS. Detection antibody: 83626-2-PBS. Standard: Ag15040. Range: 0.78-100 ng/mL

Cytometric bead array standard curve of MP00578-2, C 10rf83 Recombinant Matched Antibody Pair, PBS Only. Capture antibody: 83626-1-PBS. Detection antibody: 83626-3-PBS. Standard: Ag15040. Range: 0.78-100 ng/mL