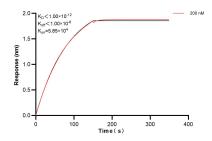

Biolayer interferometry (BLI) kinetic assay of 83624-3-PBS against Human HDAC1 was performed. The affinity constant is below 1 pM.