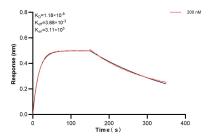

Biolayer interferometry (BLI) kinetic assay of 83621-4-PBS against Human CDK8 was performed. The affinity constant is 11.8 nM.