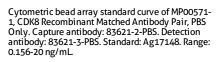

## Selected Validation Data

Cytometric bead array standard curve of MP00571-2, CDK8 Recombinant Matched Antibody Pair, PBS Only. Capture antibody: 83621-3-PBS. Detection antibody: 83621-4-PBS. Standard: Ag17148. Range: 0.156-20 ng/mL