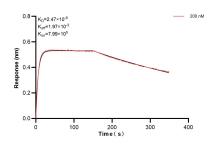

Biolayer interferometry (BLI) kinetic assay of 83621-3-PBS against Human CDK8 was performed. The affinity constant is 2.47 nM.