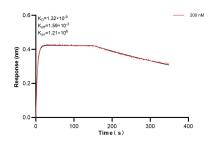

Biolayer interferometry (BLI) kinetic assay of 83621-2-PBS against Human CDK8 was performed. The affinity constant is 1.32 nM.