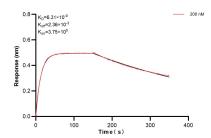

Biolayer interferometry (BLI) kinetic assay of 83621-1-PBS against Human CDK8 was performed. The affinity constant is 6.31 nM.