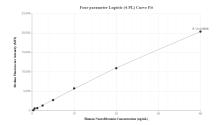

## Selected Validation Data

Cytometric bead array standard curve of MP00570-3, Neurofibromin Recombinant Matched Antibody Pair, PBS Only. Capture antibody: 83620-2-PBS. Detection antibody: 83620-3-PBS. Standard: Ag25799. Range: 0.313-40 ng/mL