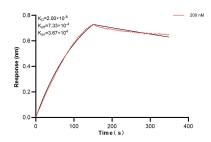

Biolayer interferometry (BLL) kinetic assay of 83620-1-PBS against Human Neurofibromin was performed. The affinity constant is 20.0 nM.