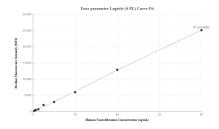

## **Selected Validation Data**

Cytometric bead array standard curve of MP00570-1, Neurofibromin Recombinant Matched Antibody Pair, PBS Only. Capture antibody: 83620-2-PBS. Detection antibody: 83620-1-PBS. Standard: Ag25799. Range: 0.313-40 ng/mL