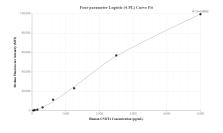

## Selected Validation Data

Cytometric bead array standard curve of MP00594-1, ZBTB7A Recombinant Matched Antibody Pair, PBS Only. Capture antibody: 83616-1-PBS. Detection antibody: 83616-4-PBS. Standard: SY00194. Range: 39-5000 pg/mL