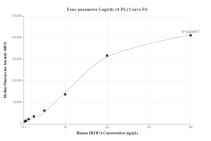

Cytometric bead array standard curve of MP00594-2, ZBTB7A Recombinant Matched Antibody Pair, PBS Only. Capture antibody: 83616-2-PBS. Detection antibody: 83616-4-PBS. Standard: Ag38535. Range: 0.313-40 ng/mL