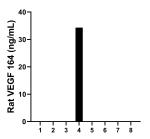

Serum of eight rats was measured. The VEGF concentration of one sample was determined to be 34.3 pg/mL, and the range of VEGF 164 concentration was 0 - 34.3 pg/mL.

Biolayer interferometry (BLL) kinetic assays of 84610-2-PBS against Rat VEGFA were performed. The affinity constant is below 1 pM.