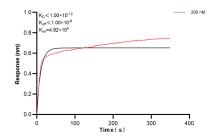

Serum of eight rats was measured. The VEGF concentration of one sample was determined to be 34.3 pg/mL, and the range of VEGF 164 concentration was 0 - 34.3 pg/mL.

Biolayer interferometry (BLL) kinetic assays of 84610-2-PBS against Rat VEGFA were performed. The affinity constant is below 1 pM.