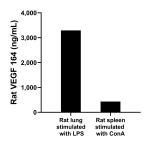

Serum of eight rats was measured. The VEGF concentration of one sample was determined to be 34.3 pg/mL, and the range of VEGF 164 concentration was 0 - 34.3 pg/mL.

Biolayer interferometry (BLL) kinetic assays of 84610-2-PBS against Rat VEGFA were performed. The affinity constant is below 1 pM.