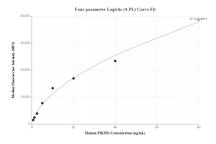

## Selected Validation Data

Cytometric bead array standard curve of MP00587-1, PIK3R2 Recombinant Matched Antibody Pair, PBS Only. Capture antibody: 83606-2-PBS. Detection antibody: 83606-4-PBS. Standard: Ag14367. Range: 0.625-80 ng/mL