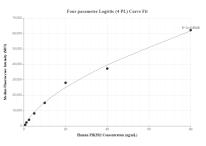

Cytometric bead array standard curve of MP00587-2, PIK3R2 Recombinant Matched Antibody Pair, PBS Only. Capture antibody: 83606-2-PBS. Detection antibody: 83606-1-PBS. Standard: Ag14367. Range: 0.625-80 ng/mL