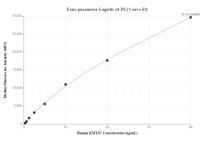

## Selected Validation Data

Cytometric bead array standard curve of MP00610-2, KMT2C Recombinant Matched Antibody Pair, PBS Only. Capture antibody: 83595-3-PBS. Detection antibody: 83595-2-PBS. Standard: Ag28875. Range: 0.313-40 ng/mL Cytometric bead array standard curve of MP00610-3, KMT2C Recombinant Matched Antibody Pair, PBS Only. Capture antibody: 83595-3-PBS. Detection antibody: 83595-1-PBS. Standard: Ag28875. Range: 0.313-40 ng/mL