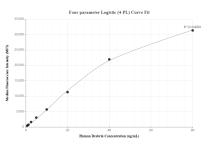

## Selected Validation Data

Sandwich ELISA standard curve of MP00585-4, Human Drebrin Recombinant Matched Antibody Pair - PBS only. 83591-6-PBS was coated to a plate as the capture antibody and incubated with serial dilutions of standard Ag0371. 83591-4-PBS was HRP conjugated as the detection antibody. Range: 0.156-10 ng/mL