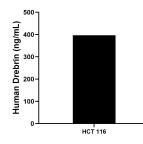

The mean human Drebrin concentration was determined to be 396.70 ng/mL in HCT 116 cell lysate based on a 1.3 mg/mL extract load.

Cytometric bead array standard curve of MP00585-3, Drebrin Recombinant Matched Antibody Pair, PBS Only. Capture antibody: 83591-6-PBS. Detection antibody: 83591-5-PBS. Standard: Ag0371. Range: 0.78-100 ng/mL