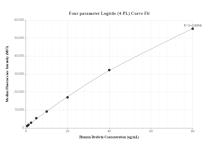

## Selected Validation Data

Sandwich ELISA standard curve of MP00585-4, Human Drebrin Recombinant Matched Antibody Pair - PBS only. 83591-6-PBS was coated to a plate as the capture antibody and incubated with serial dilutions of standard Ag0371. 83591-4-PBS was HRP conjugated as the detection antibody. Range: 0.156-10 ng/mL