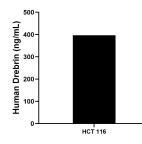

The mean human Drebrin concentration was determined to be 396.70 ng/mL in HCT 116 cell lysate based on a 1.3 mg/mL extract load.

Cytometric bead array standard curve of MP00585-1, Drebrin Recombinant Matched Antibody Pair, PBS Only. Capture antibody: 83591-3-PBS. Detection antibody: 83591-4-PBS. Standard: Ag0371. Range: 0.78-100 ng/mL