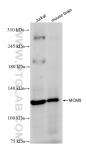

## Selected Validation Data

Various lysates were subjected to SDS PAGE followed by western blot with 83587-1-RR (MCM9 antibody) at dilution of 1:300 incubated at room temperature for 1.5 hours. This data was developed using the same antibody clone with 83587-1-PBS in a different storage buffer formulation.