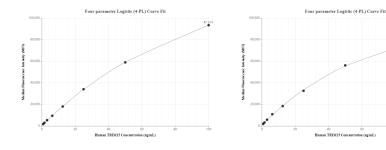

## Selected Validation Data

Cytometric bead array standard curve of MP00555-1, TRIM15 Recombinant Matched Antibody Pair, PBS Only. Capture antibody: 83582-1-PBS. Detection antibody: 83582-3-PBS. Standard: Ag4533. Range: 0.78-100 ng/mL Cytometric bead array standard curve of MP00555-2, TRIM15 Recombinant Matched Antibody Pair, PBS Only. Capture antibody: 83582-2-PBS. Detection antibody: 83582-3-PBS. Standard: Ag4533. Range: 0.78-100 ng/mL