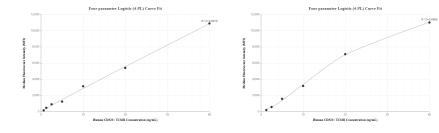

## Selected Validation Data

Cytometric bead array standard curve of MP00564-2, CD320 Recombinant Matched Antibody Pair, PBS Only. Capture antibody: 83574-2-PBS. Detection antibody: 83574-4-PBS. Standard: Ag21445. Range: 0.625-40 ng/mL Cytometric bead array standard curve of MP00564-3, CD320 Recombinant Matched Antibody Pair, PBS Only. Capture antibody: 83574-3-PBS. Detection antibody: 83574-2-PBS. Standard: Ag21445. Range: 1.25-40 ng/mL