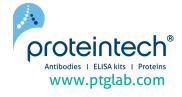

## Selected Validation Data

Cytometric bead array standard curve of MP00564-2, CD320 Recombinant Matched Antibody Pair, PBS Only. Capture antibody: 83574-2-PBS. Detection antibody: 83574-4-PBS. Standard: Ag21445. Range: 0.625-40 ng/mL Cytometric bead array standard curve of MP00564-3, CD320 Recombinant Matched Antibody Pair, PBS Only. Capture antibody: 83574-3-PBS. Detection antibody: 83574-2-PBS. Standard: Ag21445. Range: 1.25-40 ng/mL