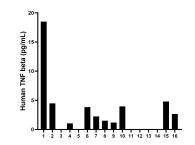

Serum of sixteen individual healthy human donors was measured. The human TNF beta concentration of detected samples was determined to be 4 pg/mL with a range of 0.1 - 18.5 pg/mL

Cytometric bead array standard curve of MP00562-1, TNF beta Recombinant Matched Antibody Pair, PBS Only. Capture antibody: 83573-3-PBS. Detection antibody: 83573-2-PBS. Standard: Eg0836. Range: 0.313-40 ng/mL