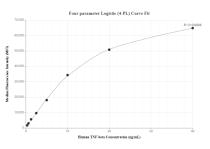

## Selected Validation Data

Sandwich ELISA standard curve of MP00562-1, Human TNF beta Recombinant Matched Antibody Pair - PBS only. 83573-3-PBS was coated to a plate as the capture antibody and incubated with serial dilutions of standard Eg0836. 83573-2-PBS was HRP conjugated as the detection antibody. Range: 10.9-700 pg/mL