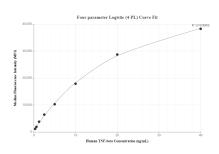

Serum of sixteen individual healthy human donors was measured. The human TNF beta concentration of detected samples was determined to be 4 pg/mL with a range of 0.1 - 18.5 pg/mL

Cytometric bead array standard curve of MP00562-1, TNF beta Recombinant Matched Antibody Pair, PBS Only. Capture antibody: 83573-3-PBS. Detection antibody: 83573-2-PBS. Standard: Eg0836. Range: 0.313-40 ng/mL

Cytometric bead array standard curve of MP00562-3, TNF beta Recombinant Matched Antibody Pair, PBS Only. Capture antibody: 83573-1-PBS. Detection antibody: 83573-2-PBS. Standard: Eg0836. Range: 0.313-40 ng/mL