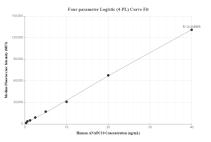

## Selected Validation Data

Cytometric bead array standard curve of MP00563-1, ANAPC 10 Recombinant Matched Antibody Pair, PBS Only. Capture antibody: 83570-2-PBS. Detection antibody: 83570-3-PBS. Standard: Ag8487. Range: 0.313-40 ng/mL Cytometric bead array standard curve of MP00563-2, ANAPC10 Recombinant Matched Antibody Pair, PBS Only. Capture antibody: 83570-1-PBS. Detection antibody: 83570-2-PBS. Standard: Ag8487. Range: 0.313-40 ng/mL