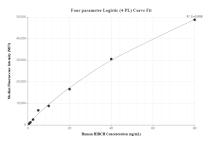

## Selected Validation Data

Cytometric bead array standard curve of MP00560-3, HIBCH Recombinant Matched Antibody Pair, PBS Only. Capture antibody: 83569-3-PBS. Detection antibody: 83569-1-PBS. Standard: Ag6149. Range: 0.625-80 ng/mL