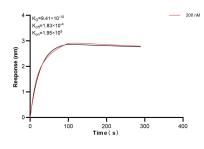

Biolayer interferometry (BLL) kinetic assay of 83569-3-PBS against Human HIBCH was performed. The affinity constant is 0.941 nM.

Cytometric bead array standard curve of MP00560-2, HIBCH Recombinant Matched Antibody Pair, PBS Only. Capture antibody: 83569-3-PBS. Detection antibody: 83569-4-PBS. Standard: Ag6149. Range: 0.625-80 ng/mL