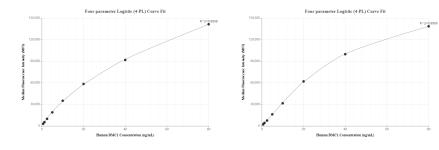

## Selected Validation Data

Cytometric bead array standard curve of MP00558-1, DMC 1 Recombinant Matched Antibody Pair, PBS Only. Capture antibody: 83568-2-PBS. Detection antibody: 83568-4-PBS. Standard: Ag4653. Range: 0.625-80 ng/mL Cytometric bead array standard curve of MP00558-2, DMC1 Recombinant Matched Antibody Pair, PBS Only. Capture antibody: 83568-3-PBS. Detection antibody: 83568-4-PBS. Standard: Ag4653. Range: 0.625-80 ng/mL