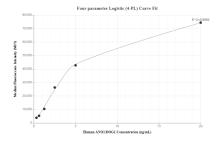

## Selected Validation Data

Cytometric bead array standard curve of MP01115-2, ANO 1/TMEM16A/DOG1 Recombinant Matched Antibody Pair, PBS Only. Capture antibody: 83567-2-PBS. Detection antibody: 83567-4-PBS. Standard: Ag3320. Range: 0.313-20 ng/mL Biolayer interferometry (BLI) kinetic assay of 83567-2-PBS against Human TMEM16A/DOG1 was performed. The affinity constant is 1.18 nM.