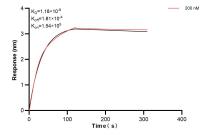

## Selected Validation Data

Cytometric bead array standard curve of MP01115-2, ANO 1/TMEM16A/DOG1 Recombinant Matched Antibody Pair, PBS Only. Capture antibody: 83567-2-PBS. Detection antibody: 83567-4-PBS. Standard: Ag3320. Range: 0.313-20 ng/mL Biolayer interferometry (BLI) kinetic assay of 83567-2-PBS against Human TMEM16A/DOG1 was performed. The affinity constant is 1.18 nM.