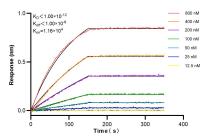

Biolayer interferometry (BLI) kinetic assays of 83564-5-RR against Human SYTL4 were performed. The affinity constant is below 1 pM.