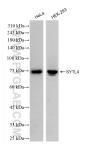

### Selected Validation Data

Various lysates were subjected to SDS PAGE followed by western blot with 83564-5-RR (SYTL4 antibody) at dilution of 1:1500 incubated at room temperature for 1.5 hours. This data was developed using the same antibody clone with 83564-5-PBS in a different storage buffer formulation.