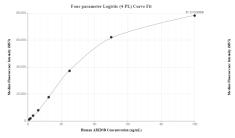

## Selected Validation Data

Cytometric bead array standard curve of MP00548-1, ARID3B Recombinant Matched Antibody Pair, PBS Only. Capture antibody: 83560-1-PBS. Detection antibody: 83560-3-PBS. Standard: Ag10545. Range: 0.781-100 ng/mL Cytometric bead array standard curve of MP00548-3, ARID3B Recombinant Matched Antibody Pair, PBS Only. Capture antibody: 83560-1-PBS. Detection antibody: 83560-2-PBS. Standard: Ag10545. Range: 0.781-100 ng/mL