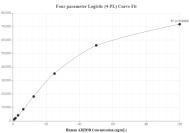

## Selected Validation Data

Cytometric bead array standard curve of MP00548-1, ARID3B Recombinant Matched Antibody Pair, PBS Only. Capture antibody: 83560-1-PBS. Detection antibody: 83560-3-PBS. Standard: Ag10545. Range: 0.781-100 ng/mL Cytometric bead array standard curve of MP00548-3, ARID3B Recombinant Matched Antibody Pair, PBS Only. Capture antibody: 83560-1-PBS. Detection antibody: 83560-2-PBS. Standard: Ag10545. Range: 0.781-100 ng/mL