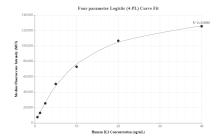

## Selected Validation Data

Cytometric bead array standard curve of MP00545-3, IL-2 Recombinant Matched Antibody Pair, PBS Only. Capture antibody: 83558-4-PBS. Detection antibody: 83558-1-PBS. Standard: Eg0828. Range: 0.625-40 ng/mL