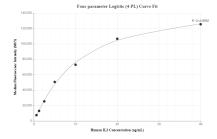

Cytometric bead array standard curve of MP00545-3, IL-2 Recombinant Matched Antibody Pair, PBS Only. Capture antibody: 83558-4-PBS. Detection antibody: 83558-1-PBS. Standard: Eg0828. Range: 0.625-40 ng/mL