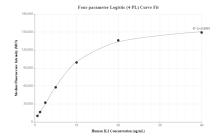

## Selected Validation Data

Cytometric bead array standard curve of MP00545-2, IL-2 Recombinant Matched Antibody Pair, PBS Only. Capture antibody: 83558-2-PBS. Detection antibody: 83558-1-PBS. Standard: Eg0828. Range: 0.625-40 ng/mL