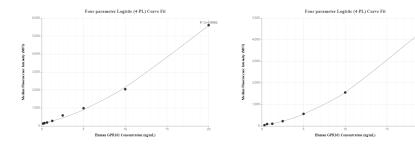

## Selected Validation Data

Cytometric bead array standard curve of MP00542-2, GPR161 Recombinant Matched Antibody Pair, PBS Only. Capture antibody: 83557-4-PBS. Detection antibody: 83557-3-PBS. Standard: Ag30998. Range: 0.156- 20 ng/mL Cytometric bead array standard curve of MP00542-3, GPR161 Recombinant Matched Antibody Pair, PBS Only. Capture antibody: 83557-4-PBS. Detection antibody: 83557-1-PBS. Standard: Ag30998. Range: 0.313- 20 ng/mL