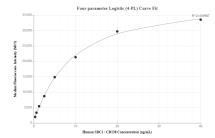

## Selected Validation Data

Cytometric bead array standard curve of MP00527-2, CD138/Syndecan-1 Recombinant Matched Antibody Pair, PBS Only. Capture antibody: 83551-3-PBS. Detection antibody: 83551-4-PBS. Standard: Eg0132. Range: 0.313-40 ng/mL