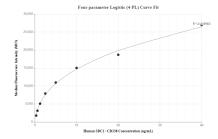

## Selected Validation Data

Cytometric bead array standard curve of MP00527-3, CD138/Syndecan-1 Recombinant Matched Antibody Pair, PBS Only. Capture antibody: 83551-1-PBS. Detection antibody: 83551-2-PBS. Standard: Eg0132. Range: 0.313-40 ng/mL