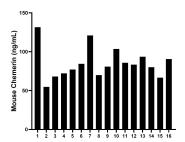

Serum of sixteen mice was measured. The mouse Chemerin concentration of detected samples was determined to be 85.21 ng/mL with a range of 54.83 - 131.59 ng/mL

Cytometric bead array standard curve of MP00537-1, MOUSE Chemerin Recombinant Matched Antibody Pair, PBS Only. Capture antibody: 83550-2-PBS. Detection antibody: 83550-1-PBS. Standard: Eg0875. Range: 0.313-40 ng/mL