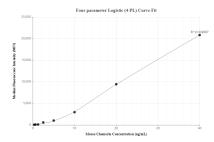

## **Selected Validation Data**

Sandwich ELISA standard curve of MP00537-3, Mouse Chemerin Recombinant Matched Antibody Pair - PBS only. 83550-1-PBS was coated to a plate as the capture antibody and incubated with serial dilutions of standard Eg0875. 83550-2-PBS was HRP conjugated as the detection antibody. Range: 3.91-250 pg/mL