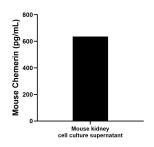

Mouse kidney tissue from one adult mouse (chopped in 1-2 mm pieces in 30 mL of medium) was cultured in RPMI supplemented with 10 % fetal calfserum and 50  $\mu$  M  $\beta$ -mercaptoethanol. Aliquots of the cell culture supernates were removed, assayed for levels of mouse Chemerin, and measured 636.2 pg/mL