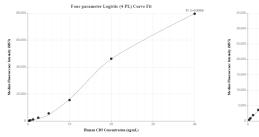

## Selected Validation Data

Cytometric bead array standard curve of MP00525-1, CD5 Recombinant Matched Antibody Pair, PBS Only. Capture antibody: 83543-5-PBS. Detection antibody: 83543-4-PBS. Standard: Eg1119. Range: 0.313-40 ng/mL Cytometric bead array standard curve of MP00525-3, CD5 Recombinant Matched Antibody Pair, PBS Only. Capture antibody: 83543-2-PBS. Detection antibody: 83543-5-PBS. Standard: Eg1119. Range: 0.313-40 ng/mL