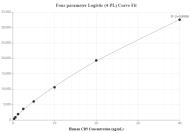

## Selected Validation Data

Cytometric bead array standard curve of MP00525-1, CD5 Recombinant Matched Antibody Pair, PBS Only. Capture antibody: 83543-5-PBS. Detection antibody: 83543-4-PBS. Standard: Eg1119. Range: 0.313-40 ng/mL Cytometric bead array standard curve of MP00525-3, CD5 Recombinant Matched Antibody Pair, PBS Only. Capture antibody: 83543-2-PBS. Detection antibody: 83543-5-PBS. Standard: Eg1119. Range: 0.313-40 ng/mL