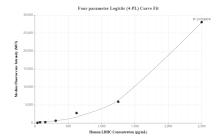

## Selected Validation Data

Cytometric bead array standard curve of MP00523-2, LDHC Recombinant Matched Antibody Pair, PBS Only. Capture antibody: 83526-1-PBS. Detection antibody: 83526-3-PBS. Standard: SY00609. Range: 39-2500 pg/mL