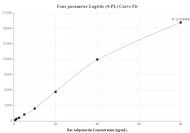

## Selected Validation Data

Cytometric bead array standard curve of MP00522-2, RAT Adiponectin Recombinant Matched Antibody Pair, PBS Only. Capture antibody: 83525-1-PBS. Detection antibody: 83525-2-PBS. Standard: Eg0872. Range: 0.313-40 ng/mL Cytometric bead array standard curve of MP00522-3, RAT Adiponectin Recombinant Matched Antibody Pair, PBS Only. Capture antibody: 83525-1-PBS. Detection antibody: 83525-3-PBS. Standard: Eg0872. Range: 0.625-80 ng/mL