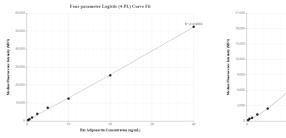

## Selected Validation Data

Cytometric bead array standard curve of MP00522-2, RAT Adiponectin Recombinant Matched Antibody Pair, PBS Only. Capture antibody: 83525-1-PBS. Detection antibody: 83525-2-PBS. Standard: Eg0872. Range: 0.313-40 ng/mL Cytometric bead array standard curve of MP00522-3, RAT Adiponectin Recombinant Matched Antibody Pair, PBS Only. Capture antibody: 83525-1-PBS. Detection antibody: 83525-3-PBS. Standard: Eg0872. Range: 0.625-80 ng/mL