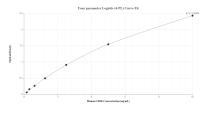

### Selected Validation Data

Sandwich ELISA standard curve of MP00511-3, Human CD86 Recombinant Matched Antibody Pair -PBS only. 83523-5-PBS was coated to a plate as the capture antibody and incubated with serial dilutions of standard Eg0966. 83523-6-PBS was HRP conjugated as the detection antibody. Range: 0.156-10 ng/mL