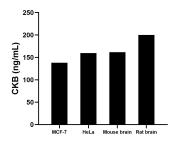

The mean CKB concentration was determined to be 138.08 ng/mL in MCF-7 cell extract based on a 1.20 mg/mL extract load, 159.52 ng/mL in HeLa cell extract based on a 1.30 mg/mL extract load, 161.58 ng/mL in mouse brain tissue extract based on a 6.60 mg/mL extract load and 200.17 ng/mL in rat brain tissue extract based on a 8.20 mg/mL extract load.