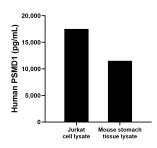

## **Selected Validation Data**

Mouse stomach tissue lysate and Jurkat cell lysate were measured. The human PSMD1 concentration of detected samples was determined to be 11,510.8 pg/mL in mouse stomach lysate (based on a 4.0 mg/mL extract load) and 17,515.2 pg/mL in Jurkat cell lysate (based on a 3.4 mg/mL extract load).