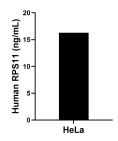

## Selected Validation Data

The mean RPS11 concentration was determined to be 16.30 ng/mL in HeLa cell extract based on a 2.90 mg/mL extract load.