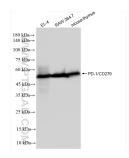

## Selected Validation Data

Various lysates were subjected to SDS PAGE followed by western blot with 83516-6-RR (PD-1/CD279 antibody) at dilution of 1:8000 incubated at room temperature for 1.5 hours. This data was developed using the same antibody clone with 83516-6-PBS in a different storage buffer formulation.