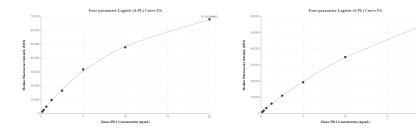

# Selected Validation Data

Cytometric bead array standard curve of MP00496-1, MOUSE PD-1/CD279 Recombinant Matched Antibody Pair, PBS Only. Capture antibody: 83516-4-PBS. Detection antibody: 83516-5-PBS. Standard: Eg0918. Range: 0.156-20 ng/mL Cytometric bead array standard curve of MP00496-2, MOUSE PD-1/CD279 Recombinant Matched Antibody Pair, PBS Only. Capture antibody: 83516-2-PBS. Detection antibody: 83516-5-PBS. Standard: Eg0918. Range: 0.156-20 ng/mL

R^2=0.9996